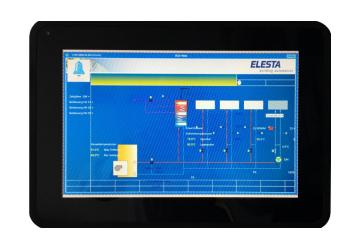

#### **Application**

The Controlesta RCO 692D-S is a graphical 15,6" touch operator panel for the building automation system Controlesta RCO. The operator panel connects to the embedded web server of a controller of the RCO 8...D-W, RCO9...D-W series over the TCP/IP network. Animated visualizations for graphical operation, setpoints, time schedules, etc. can be changed, trends can be visualized, alarms are displayed and can be acknowledged.

#### Operation

The operation can be done via a short tap on the icons or buttons of the freely configurable user interface.