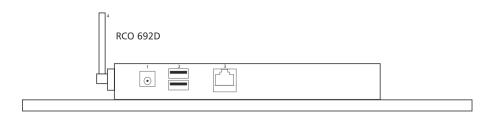

#### Terminal assignment

- Power 1.
- 2. USB 3.
- (not required) RJ45
- Wireless antenna

for connection to the TCP/IP network for connection to a wireless network