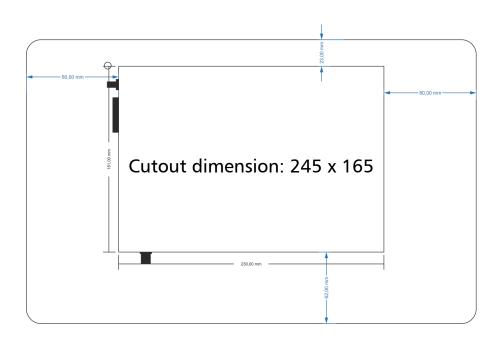

### **Dimension drawing**

Use only the provided mounting bracket and screws. Otherwise the warranty is void.

Scope of delivery

RCO 692D-S

Wall power supply 100-240 VAC / 12 VDC

Mounting bracket Lens head screws 4x14 Chopper disc