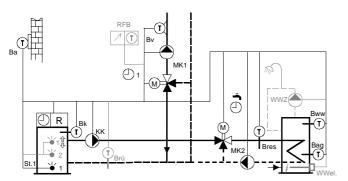

## 3x3\_023: Solar collector with deviation between 2 buffer storages and heat generator single stage

Controller RDO353A

Heat generator single stage with heating circuit pump

2 temperature sensors in buffer storage

1 mix-heating circuit

Solar collector

DHW storage with 2 temperature sensors

DHW charging pump from buffer storage

Options:

speed controlled solar collector pump

Controller RDO383A

2 mix-heating circuits