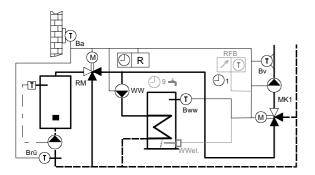

Electrical DHW charger

Controller RDO383A

2 mix-heating circuits

3x3\_003: Heat generator single stage mixed with heating pump

Controller **RDO353A**Heat generator 1 stage mixed with heating pump with buffer storage
1 mix-heating circuit
DHW charge with charging pump