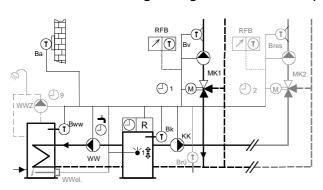

## 3x3\_001: Heat generator single stage

dual stage or modulating heat generator

DHW circulating pump Electrical DHW charger

Controller RDO383A

Controller RDO353A

2 mix-heating circuits

3x3\_002: Heat generator single stage with fixed value control