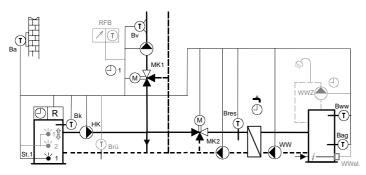

## 3x3\_030: District heating with 1 heat exchanger

Controller RDO353A

District heating with 1 heat exchanger direct heating circuit DHW charge with diverting valve

Options:

DHW circulating pump electrical DHW charger 2 sensors in DHW buffer storage

Controller RDO383A

Additional mix-heating circuit

3x3\_031: District heating with 1 heat exchanger

Controller RDO353A

District heating with 1 heat exchanger direct and mix-heating circuit for same zone DHW charge with charging pump