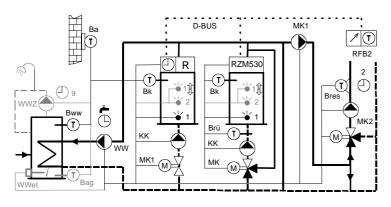

Electrical DHW charger

Controller RDO383A

2 mix-heating circuits

3x3\_003: Heat generator single stage mixed with heating pump

Controller **RDO353A**Heat generator 1 stage mixed with heating pump with buffer storage
1 mix-heating circuit
DHW charge with charging pump

Options:

2 temperature sensors in buffer storage

DHW circulating pump

Electrical DHW charger

Controller RDO383A

2 mix-heating circuits

3x3\_004: Modulating heat generator 0 - 10V (burner)

Controller **RDO353A**Modulating heat generator 0 – 10V (burner)
without buffer storage
1 mix-heating circuit
DHW charge with charging pump