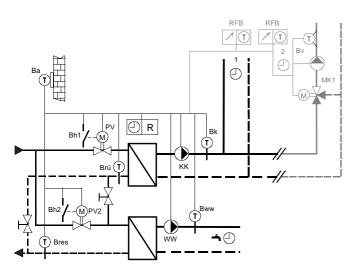

Electrical DHW charger

Controller RDO383A

2 mix-heating circuits

3x3\_003: Heat generator single stage mixed with heating pump

Controller **RDO353A**Heat generator 1 stage mixed with heating pump with buffer storage
1 mix-heating circuit
DHW charge with charging pump

Options:

2 temperature sensors in buffer storage

DHW circulating pump

Electrical DHW charger

Controller RDO383A

2 mix-heating circuits

3x3\_004: Modulating heat generator 0 - 10V (burner)

Controller **RDO353A**Modulating heat generator 0 – 10V (burner)
without buffer storage
1 mix-heating circuit
DHW charge with charging pump