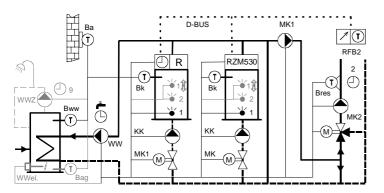

### 3x3\_050: Boiler cascade: 2 boilers with shut-off valve for each boiler

Controller RDO383A

Boiler cascade: 2 boilers with shut-off valve for each boiler Boilers single stage

1 mix-heating circuit

DHW charge with charging pump

#### Options:

dual stage or modulating heat generator 2 sensors in DHW buffer storage DHW circulating pump Electrical DHW charger