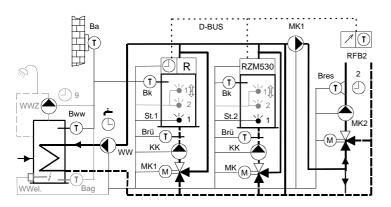

#### 3x3\_051: Boiler cascade: 2 boilers with return control for each boiler

#### Controller RDO383A

Boiler cascade: 2 boilers with return control valve for each boiler

Boilers single stage 1 mix-heating circuit

DHW charge with charging pump

#### Options:

dual stage or modulating heat generator 2 sensors in DHW buffer storage DHW circulating pump Electrical DHW charger