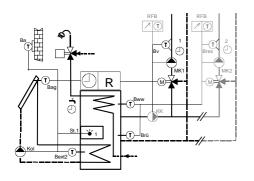

Electrical DHW charger

Controller RDO383A

2 mix-heating circuits

3x3\_003: Heat generator single stage mixed with heating pump

Controller **RDO353A**Heat generator 1 stage mixed with heating pump with buffer storage
1 mix-heating circuit
DHW charge with charging pump

Options:

2 temperature sensors in buffer storage

DHW circulating pump

Electrical DHW charger

Controller RDO383A

2 mix-heating circuits

3x3\_004: Modulating heat generator 0 - 10V (burner)

Controller **RDO353A**Modulating heat generator 0 – 10V (burner)
without buffer storage
1 mix-heating circuit
DHW charge with charging pump