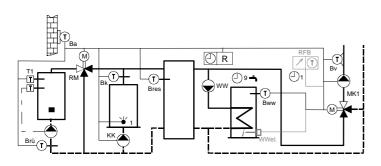

### 3x3\_020: Solar collector with burner in buffer storage

Controller RDO353A

Heat generator single stage in buffer storage Buffer storage with integrated DHW storage 1 mix-heating circuit solar collector