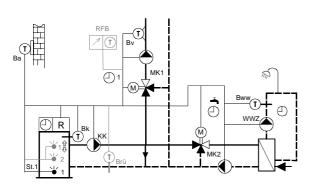

Electrical DHW charger

Controller RDO383A

2 mix-heating circuits

3x3\_003: Heat generator single stage mixed with heating pump

Controller **RDO353A**Heat generator 1 stage mixed with heating pump with buffer storage
1 mix-heating circuit
DHW charge with charging pump