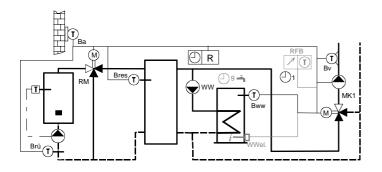

#### 3x3\_010: Return control for wood boiler

Return control for wood boiler without buffer storage 1 mix-heating circuit DHW charge with charging pump

Options:

DHW circulating pump Electrical DHW charger