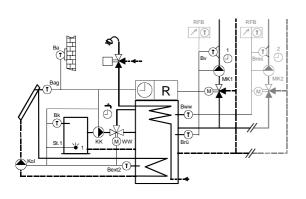

## 3x3\_001: Heat generator single stage

dual stage or modulating heat generator

DHW circulating pump Electrical DHW charger

Controller RDO383A

Controller RDO353A

2 mix-heating circuits

3x3\_002: Heat generator single stage with fixed value control

①1 -M

R

Heat generator single stage without buffer storage 1 mix-heating circuit DHW charge with charging pump fixed value control with return control

Options:

dual stage or modulating heat generator

DHW circulating pump