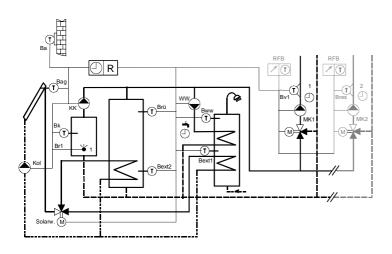

### 3x3\_020: Solar collector with burner in buffer storage

Controller RDO353A

Heat generator single stage in buffer storage Buffer storage with integrated DHW storage 1 mix-heating circuit solar collector

Options:

speed controlled solar collector pump

Controller RDO383A

2 mix-heating circuits

3x3\_021: Solar collector and heat generator single stage

Controller RDO353A

Heat generator single stage with heating circuit pump