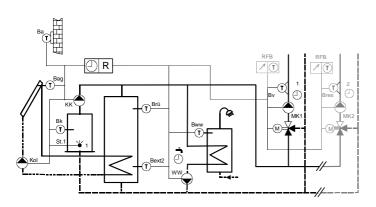

### 3x3\_020: Solar collector with burner in buffer storage

Controller RDO353A

Heat generator single stage in buffer storage Buffer storage with integrated DHW storage 1 mix-heating circuit solar collector

Options:

speed controlled solar collector pump

Controller RDO383A

2 mix-heating circuits

3x3\_021: Solar collector and heat generator single stage

Controller RDO353A

Heat generator single stage with heating circuit pump