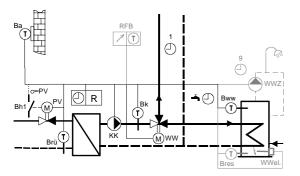

## 3x3\_030: District heating with 1 heat exchanger

Controller RDO353A

District heating with 1 heat exchanger direct heating circuit DHW charge with diverting valve

Options:

DHW circulating pump electrical DHW charger 2 sensors in DHW buffer storage

Controller RDO383A

Additional mix-heating circuit

3x3\_031: District heating with 1 heat exchanger

Controller RDO353A

District heating with 1 heat exchanger direct and mix-heating circuit for same zone DHW charge with charging pump