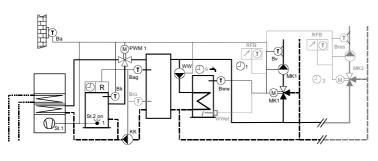

Electrical DHW charger

Controller RDO383A

2 mix-heating circuits

3x3\_003: Heat generator single stage mixed with heating pump

Controller **RDO353A**Heat generator 1 stage mixed with heating pump with buffer storage
1 mix-heating circuit
DHW charge with charging pump

Options:

2 temperature sensors in buffer storage

DHW circulating pump

Electrical DHW charger

Controller RDO383A

2 mix-heating circuits

3x3\_004: Modulating heat generator 0 - 10V (burner)

Controller **RDO353A**Modulating heat generator 0 – 10V (burner)
without buffer storage
1 mix-heating circuit
DHW charge with charging pump