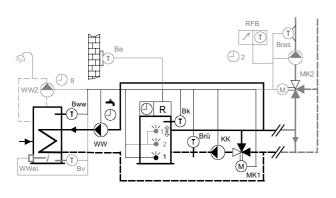

①1 -M

R

Heat generator single stage without buffer storage 1 mix-heating circuit DHW charge with charging pump fixed value control with return control

Options:

dual stage or modulating heat generator

DHW circulating pump