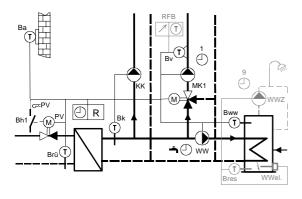

## 3x3\_030: District heating with 1 heat exchanger

Controller RDO353A

District heating with 1 heat exchanger direct heating circuit DHW charge with diverting valve

Options:

DHW circulating pump electrical DHW charger 2 sensors in DHW buffer storage

Controller RDO383A

Additional mix-heating circuit

3x3\_031: District heating with 1 heat exchanger

Controller RDO353A

District heating with 1 heat exchanger direct and mix-heating circuit for same zone DHW charge with charging pump

Options:

DHW circulating pump electrical DHW charger

Controller RDO383A

Additional mix-heating circuit

3x3\_032: District heating with 2 heat exchanger

Controller RDO383A

District heating with 2 heat exchanger direct heating circuit with first heat exchanger DHW charge with second heat exchanger