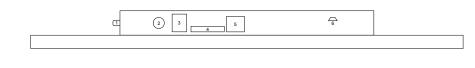

## Operation

The operation can be done via a short tap on the icons or buttons of the freely configurable user interface.

Terminal assignment

1 WiFi antenna connector To connect to a WiFi Network

For SD-cards

OTG interface

- Socket for the supplied Plug-in power supply unit
- 3 USB sockets For USB-Sticks or similar
- 4 SD-card slot

5 Network socket

- RJ45 socket for the network connection
- 6 Programminginterface

2 Power supply socket