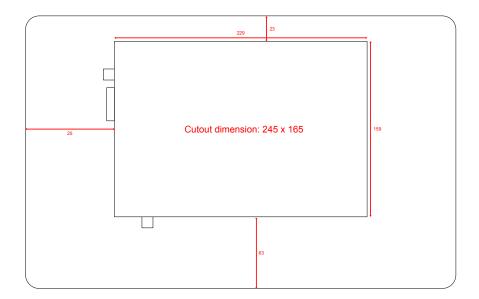

## **Dimension drawing**

| Important information  | Use <b>only</b> the <b>provided mounting</b> bracket and screws.<br>Otherwise the warranty is void.                                  |
|------------------------|--------------------------------------------------------------------------------------------------------------------------------------|
|                        | Only use shielded patch cables (S-UTP/SF-UTP/S-FTP/SF-FTP/S-STP)!                                                                    |
| Scope of delivery      | RCO693D-S<br>Wall power supply 100-240 VAC / 12 VDC<br>Mounting bracket<br>Lens head screws 4x14<br>Chopper disc                     |
| Additional Information | This document, as well as the user manual for operation and configuration of the ELESTA webpanel app can be found at www.elesta.de . |
|                        | https://elesta.de/en/touch_en/<br>Or just scanthe QR-Codeon the first page of this document.                                         |