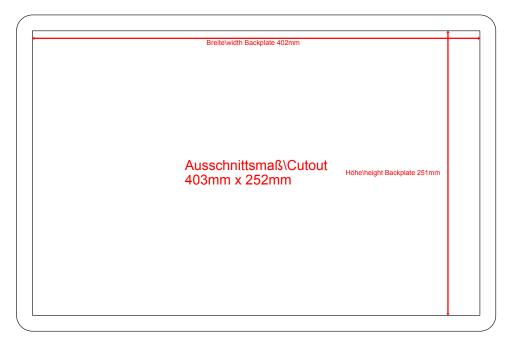

### **Dimension drawing**

Important information

Only use shielded patch cables (S-UTP/SF-UTP/S-FTP/SF-FTP/S-STP)!

Scope of delivery

RCO695D-S

Wall power supply 100-240 VAC / 12 VDC

Mounting clips Screws 3x35