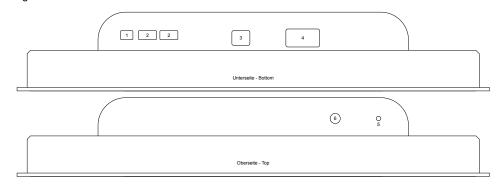

#### Interfaces

- 1 Power supply socket
- 2 USB Ports
- 3 Network port
- 4 Wide-range socket
- 5 Grounding
- 6 WiFi SMA connector

Connection for the supplied power supply

For USB sticks or similar

RJ45 Port for the network connection

12-36VDC Wide-Range input

Screw thread for earthing the panel

For connection to an existing wireless

network