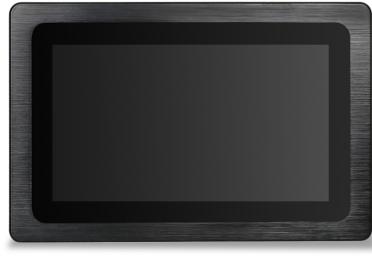

## Building management system Touch operator panel RCO695D-S

Datasheet 695D-S

**Features** 

**Environmental Conditions** 

Model

Electrical data

Functional data

The Controlesta RCO 695D-S is a graphical 15,6" touch operator panel for the building automation system Controlesta RCO. The operator panel connects to the embedded web server of a controller of the RCO 8...D-W, RCO9...D-W series over the TCP/IP network. Animated visualizations for graphical operation, setpoints, time schedules, etc. can be changed, trends can be visualized, alarms are displayed and can be acknowledged.

**Power Consumption** 20,0 W

Protection acc. to EN 60529 IP 65 (front side)

Screen diagonal 105,6"/39,62cm 344 x 194 mm

Active screen size 16:9 Aspect ratio

Display type TFT-LCD

1920 x 1080 Pixel Resolution

Colours displayed 16,7Mio 400 cd/m<sup>2</sup> Brightness Contrast 700:1

View angle 80°(H) / 80°(V)

Response time 5 ms Backlight type LED